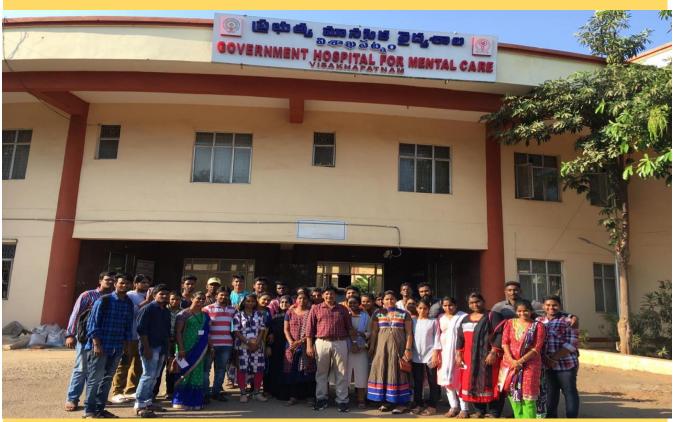

# FIELD VISIT THE DEPARTMENT OF PSYCHOLOGY STUDENTS VISITED TO MENTAL CARE HOSPITAL AT VIZAG

DEPARTMENT OF PSYCHOLOGY

# SRR & CVR Government Degree college PSYCHOLOGY DEPARTMENT

Educational field trip – 2018

Educational field trip in the part of psychology syllabus. students understand the environment of the patients their symptoms and causes. How they can divide and put in to patients to various wards. Students should understand the prognosis and treatment of abnormal patients in the mental care hospital.