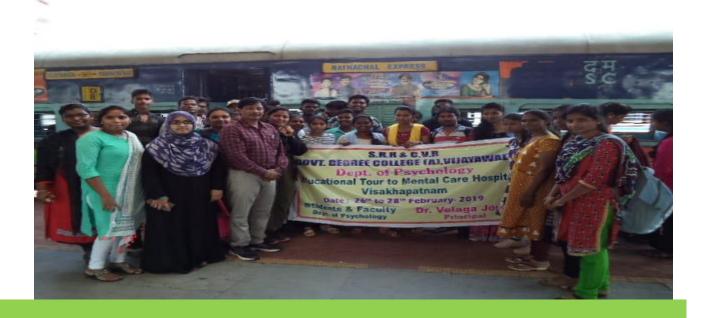

# FIELD VISIT THE DEPARTMENT OF PSYCHOLOGY STUDENTS VISITED TO MENTAL CARE HOSPITAL AT VIZAG

DEPARTMENT OF PSYCHOLOGY

# SRR & CVR Government Degree college PSYCHOLOGY DEPARTMENT

Educational field trip – 2018

Educational field trip in the part of psychology syllabus. students understand the environment of the patients their symptoms and causes. How they can divide and put in to patients to various wards. Students should understand the prognosis and treatment of abnormal patients in the mental care hospital.